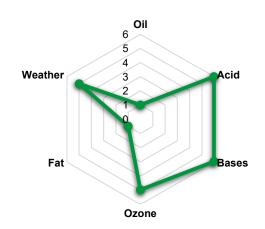

## **Description**

Foamed EPDM quality, resistant to weathering and ozone, as well as acids and bases.

#### **Stabilities**

6: excellent; 5: very good; 4: good; 3: medium; 2: moderately.; 1 nonresistance.

Notes: May 2021

Our advice is given to the best of our knowledge, but only as a non-binding reference and does not exempt our own examination of the products supplied by us for their suitability for the intended procedures and purposes. The specified technical data are guide values, i.e., experience values from longer production periods. The processing of our products is beyond our control and is therefore exclusively within your area of responsibility. Of course, we guarantee the perfect quality of our products according to our general sales and delivery conditions. Due to raw material and production, as well as by external influences (temperature, humidity, etc.), the stated values can fluctuate by up to  $\pm$  25%.